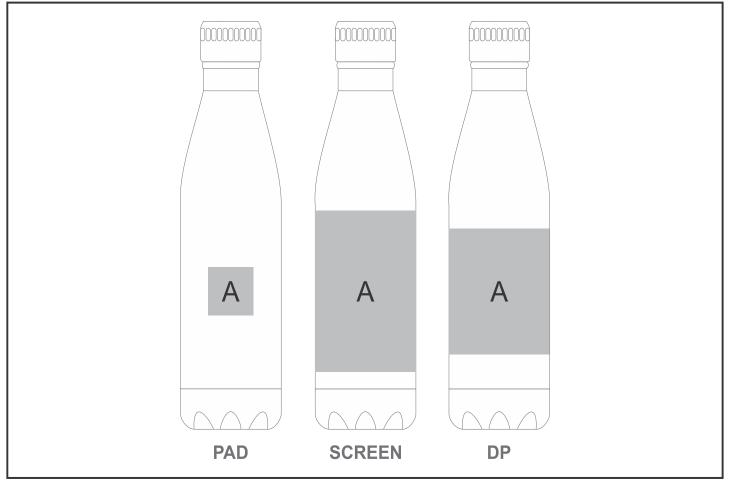

## Need to know:

- Includes 1-Colour, 1-Position Screen Wrap (setup fee applies)
- DP-D will not be a full wrap due to the inconsistency of the item.

## **Branding Options:**

| Position | Branding Method (Branding Code) | No. of Colours | Dimension               |
|----------|---------------------------------|----------------|-------------------------|
| А        | Pad Printing (PB)               | 4 Colours      | 30mm wide x 50mm high   |
| А        | Screen Wrap (SW)                | 1 Colour       | 200mm wide x 100mm high |
| А        | Digital Print Drinkware (DP-C)  | Full Colour    | 100mm wide x 60mm high  |
| А        | Digital Print Drinkware (DP-D)  | Full Colour    | 200mm wide x 80mm high  |